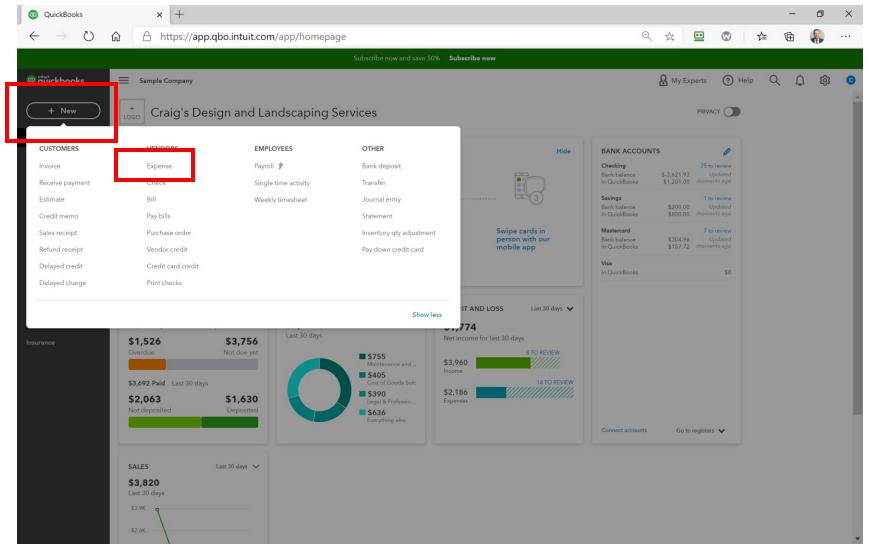

# #1: Spending Money Bills & Expenses

#### **Expenditures Are Mapped To Vendors**