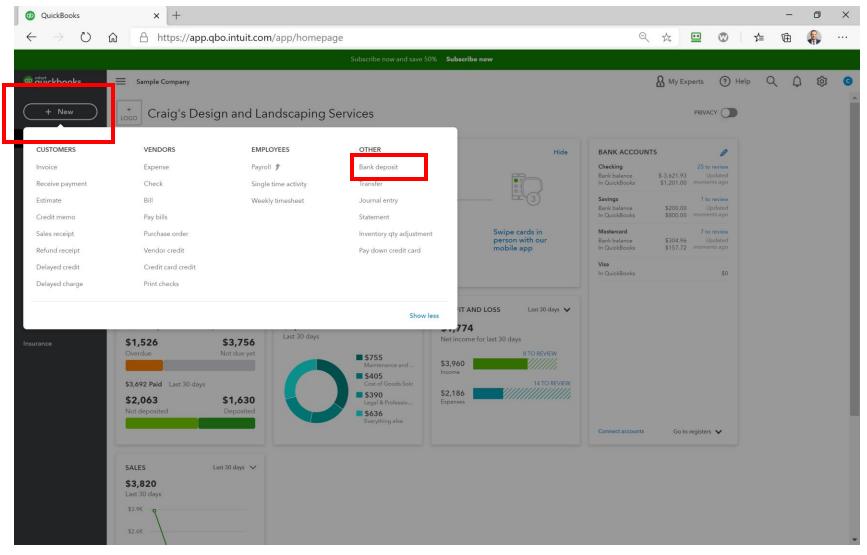

business and lines    | 5          |                     | Undeposited Fund |             |                  |                |           |     |      | Subtota<br>Texable subtot<br>Select a sales tax rate •<br>Discount percent •<br>Tota | 3]<br>al | ©<br>\$0.00<br>\$0.00<br>\$0.00 |
| #     PRODUCT,       III     1       III     2       Add lines     Clear all lines       Message displayed on sales receipt       Thank you for your business and lines  | 5          |                     | Undeposited Fund | DESCRIPTION | Print or Preview | Make recurring | Customize |     |      | Subtota<br>Texable subtot<br>Select a sales tax rate •<br>Discount percent •<br>Tota | al       | ©<br>\$0.00<br>\$0.00<br>\$0.00 |

#### Where's The Money???





#### **Undeposited Funds & Bank Deposits**







C SERVICES GROUP

|                      | Deposit × +                                    |                         |         |                |                   |   |              |                      | - 0              |   |
|----------------------|------------------------------------------------|-------------------------|---------|----------------|-------------------|---|--------------|----------------------|------------------|---|
| $\rightarrow$        | C app.qbo.intuit.com/app/d                     | leposit                 |         |                |                   |   |              | Q                    | * * 8            | ) |
| an                   | k Deposit                                      |                         |         |                |