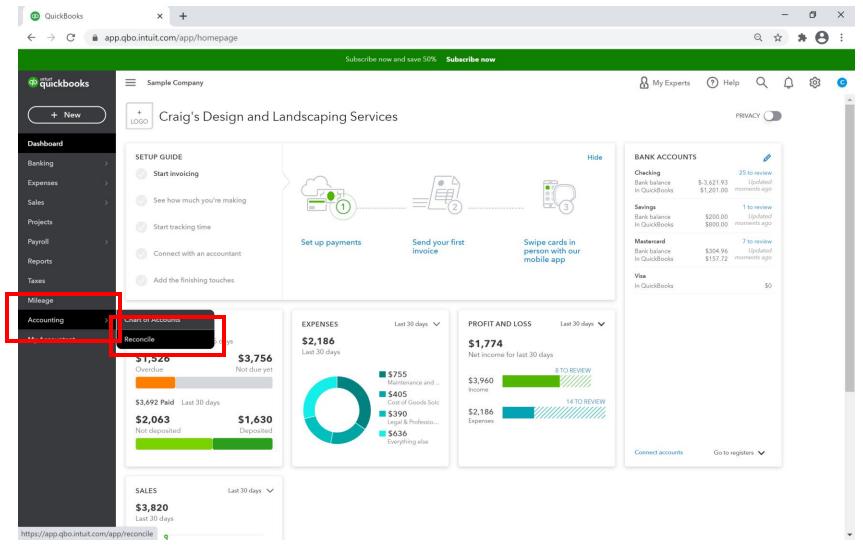

#### Setting Up Banking Automations In QuickBooks

 Clearing your bank feed and reconciling your bank (and credit card accounts) is crucial to having accurate bookkeeping records. We will explore how to quickly and easy do these tasks, including setting up bank rules to automate a lot of this process.