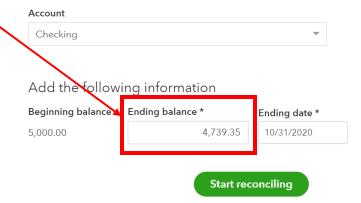

#### Setting Up Banking Automations In QuickBooks

 Clearing your bank feed and reconciling your bank (and credit card accounts) is crucial to having accurate bookkeeping records. We will explore how to quickly and easy do these tasks, including setting up bank rules to automate a lot of this process.