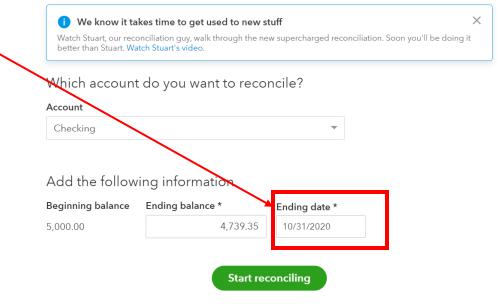

#### Setting Up Banking Automations In QuickBooks

 Clearing your bank feed and reconciling your bank (and credit card accounts) is crucial to having accurate bookkeeping records. We will explore how to quickly and easy do these tasks, including setting up bank rules to automate a lot of this process.