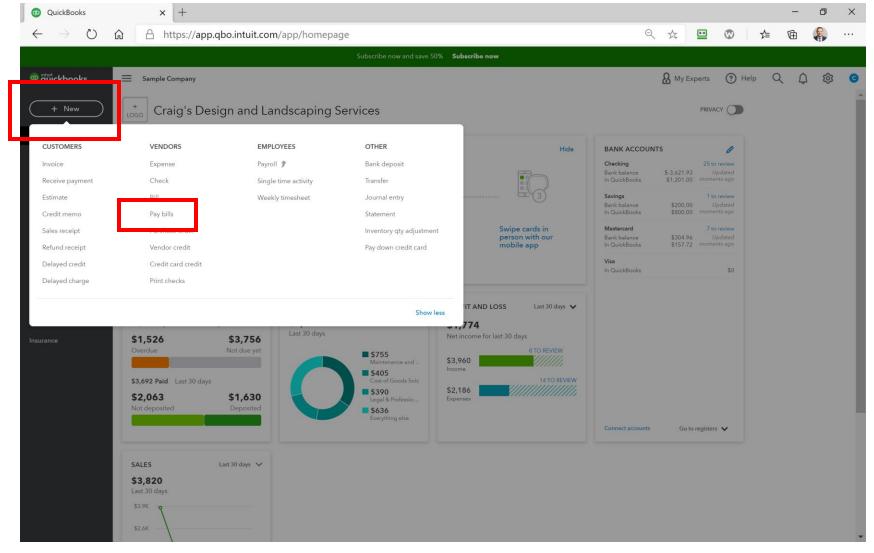

# #1: Spending Money Bills & Expenses

#### **Expenditures Are Mapped To Vendors**