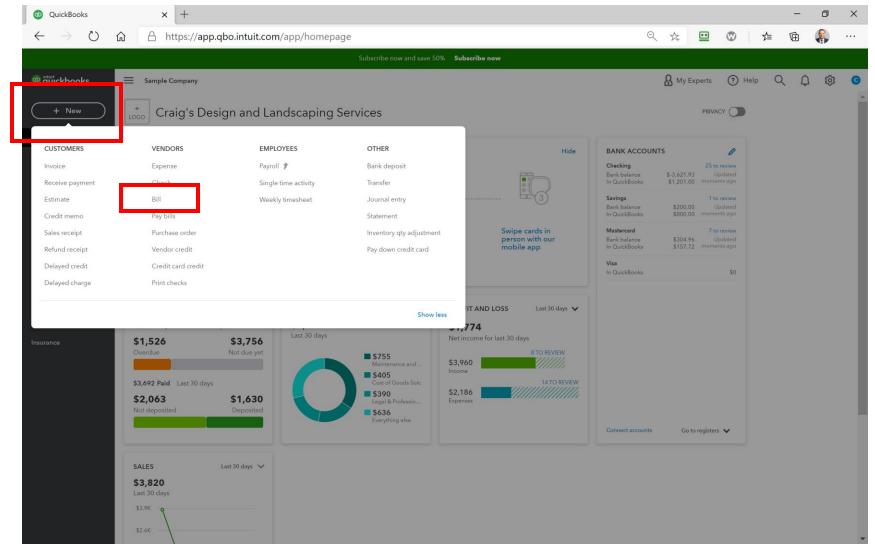

# #1: Spending Money Bills & Expenses

#### Bills vs Expenses

| 🕩 Bill                                     | × +                                           |          |           |            |          |        |          |     |          |       | - 0 ×         |
|--------------------------------------------|-----------------------------------------------|----------|-----------|------------|----------|--------|----------|-----|----------|-------|---------------|
| $\leftrightarrow$ $\rightarrow$ $C$ $$ app | p.qbo.intuit.com/app/                         | bill     |           |            |          |        |          |     |          | Q ☆   | * \varTheta : |
| 🔅 Bill                                     |                                               |          |           |            |          |        |          |     |          |       | ? Help 🗙      |
|                                            |                                               |          |           |            |          |        |          |     |          |       |               |
| Vendor                                     |                                               |          |           |            |          |        |          |     |          |       | BALANCE DUE   |
| Choose a vendor                            | •                                             |          |           |            |          |        |          |     |          | \$    | 50.00         |
|                                            |                                               |          |           |            |          |        |          |     |          |       |               |
| Mailing address                            | Terms                                         |          | date      | Due date   | Bill no. |        |          |     |          |       |               |
|                                            |                                               | • 12     | 2/03/2020 | 12/03/2020 |          |        |          |     |          |       |               |
|                                            |                                               |          |           |            |          |        |          |     |          |       |               |
| Tags ⑦                                     |                                               |          |           | Manage tag | s        |        |          |     |          |       |               |
| Start typing to add a tag                  |                                               |          |           |            |          |        |          |     |          |       |               |
| ▼ Category detai<br># CATE                 |                                               |          | DESCRIPT  | TION       |          | AMOUNT | BILLABLE | TAX | CUSTOMER |       |               |
| 1                                          |                                               |          |           |            |          |        |          |     |          |       | ā             |
| ::: 2                                      |                                               |          |           |            |          |        |          |     |          |       | 亩             |
| Add lines Clear                            | r all lines                                   |          |           |            |          |        |          |     |          |       |               |
| <ul> <li>Item details</li> </ul>           |                                               |          |           |            |          |        |          |     |          |       |               |
|                                            |                                               |          |           |            |          |        |          |     |          |       |               |
| Memo                                       |                                               |          |           |            |          |        |          |     |          | Total | \$0.00        |
|                                            |                                               |          |           |            |          |        |          |     |          |       |               |
|                                            |                                               |          |           |            |          |        |          |     |          |       |               |
| ) Attachments Maximun                      | n size: 20MB                                  |          |           |            |          |        |          |     |          |       |               |
| () Attachments Maximum                     | n size: 20MB<br>Drag/Drop files here or click | the icon |           |            |          |        |          |     |          |       |               |
| () Attachments Maximum                     |                                               | the icon |           |            |          |        |          |     |          |       |               |