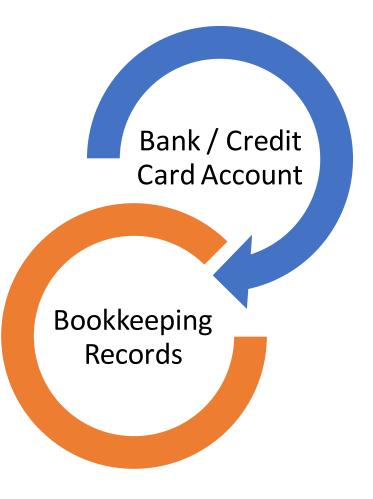

#### Setting Up Banking Automations In QuickBooks

 Clearing your bank feed and reconciling your bank (and credit card accounts) is crucial to having accurate bookkeeping records. We will explore how to quickly and easy do these tasks, including setting up bank rules to automate a lot of this process.