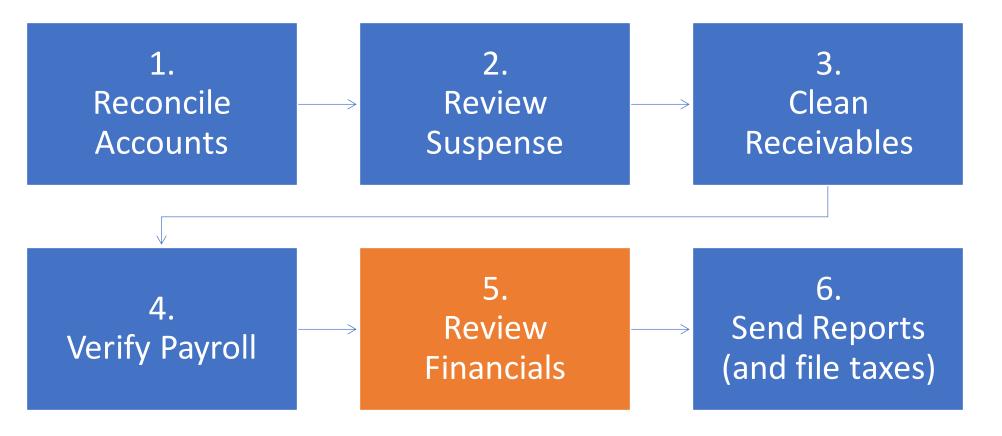

#### Six Step Process

#### Step One – Reconcile Accounts

#### Step Two – Review Suspense

## Step Three – Clean Receivables

#### Step Four – Verify Payroll

#### Step Five – Review Financials

#### Step Six – Send Reports