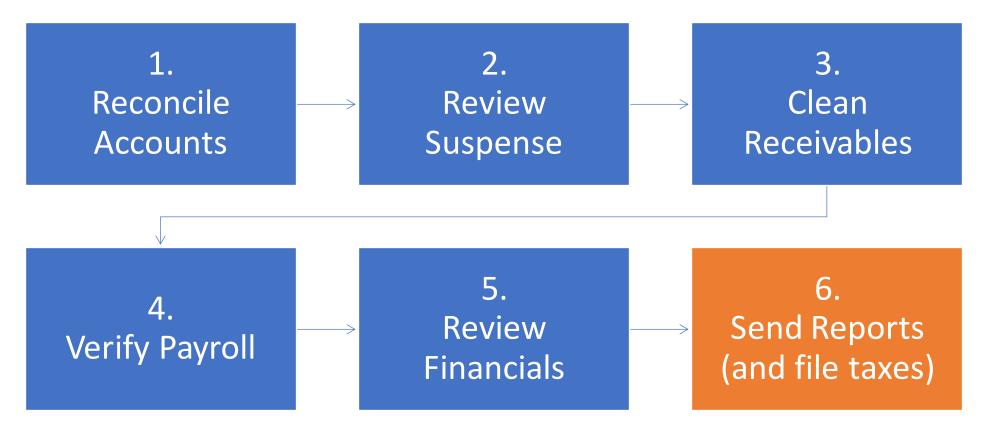

#### Six Step Process

#### Step One – Reconcile Accounts

#### Step Two – Review Suspense

## Step Three – Clean Receivables

#### Step Four – Verify Payroll

#### Step Five – Review Financials

#### Step Six – Send Reports