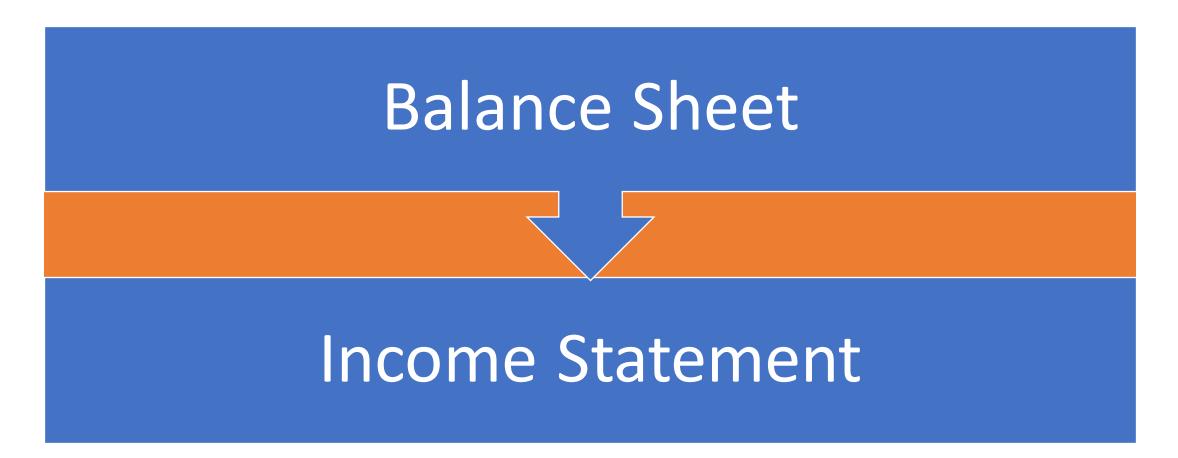

### Two Things To Check

#### **Review Balance Sheet**

Common Errors Negative Cash Balances
Negatives Receivables Balances
Negatives Payables Balances
Non-Zero Payroll Liabilities
Non-Zero Undeposited Funds

|                                | Sep 30, 20xx | Credit Cards & Lines of Credit        |            |
|--------------------------------|--------------|---------------------------------------|------------|
| SSETS                          |              | American Express                      | -5,183.42  |
| Current Assets                 |              | PNC - Visa (x1851)                    | 336.00     |
| Checking/Savings               |              | PNC - Visa (x2384)                    | 336.00     |
| Bank Accounts                  |              | Total Credit Cards & Lines of Credit  | -4,511.42  |
| Bank of America - Ops Acct     | 568,333.34   | Total Credit Cards                    | -4,511.42  |
| PNC Bank - Savings             | -91,034.24   | Other Current Liabilities             |            |
| Total Bank Accounts            | 477,299.10   | Payroll Liabilities                   |            |
| Total Checking/Savings         | 477,299.10   | Benefits & Garnishments Payable       |            |
| Accounts Receivable            |              | 401k Contribution Payable             | 3,315.9    |
| Accounts Receivables           |              | HSA Contribution Payable              | 660.0      |
| Operating Receivable           | -15,000.00   | Transportation Benefits Payable       | -400.0     |
| Total Accounts Receivables     | -15,000.00   | Total Benefits & Garnishments Payable | 3,575.9    |
| Total Accounts Receivable      | -15,000.00   | Payroll Taxes Payable                 |            |
| Other Current Assets           |              | Payroll Taxes - DC                    |            |
| Employee Receivables           |              | Unemployment - DC                     | 5,836.0    |
| Paycheck Advances              | 5,000.00     | Total Payroll Taxes - DC              | 5,836.0    |
| Total Employee Receivables     | 5,000.00     | Payroll Taxes - FED                   |            |
| Prepaid Expenses               |              | Medicare - FED                        | -77.5      |
| Office Security Deposit        | 12,827.41    | Soc Security - FED                    | -328.5     |
| Total Prepaid Expenses         | 12,827.41    | Unemployment - FED                    | -135.3     |
| Undeposited Funds              | 2,800.00     | Withholding - FED                     | 541.3      |
| Total Other Current Assets     | 20,627.41    | Total Payroll Taxes - FED             | 0.0        |
| Total Current Assets           | 482,926.51   | Payroll Taxes - MD                    |            |
| Fixed Assets                   |              | Withholding - MD                      | 158.2      |
| Fixed Assets                   |              | Total Payroll Taxes - MD              | 158.2      |
| Accumulated Depreciation       | -21,951.44   | Payroll Taxes - VA                    |            |
| Computers                      | 20,743.39    | Unemployment - VA                     | 3,330.0    |
| Furniture and Equipment        | 35,659.64    | Withholding - VA                      | -894.5     |
| Total Fixed Assets             | 34,451.59    | Total Payroll Taxes - VA              | 2,435.5    |
| Total Fixed Assets             | 34,451.59    | Total Payroll Taxes Payable           | 8,429.7    |
| DTAL ASSETS                    | 517,378.10   | Total Payroll Liabilities             | 12,005.7   |
| ABILITIES & EQUITY             |              | Total Other Current Liabilities       | 12,005.7   |
| Liabilities                    |              | Total Current Liabilities             | 2,374.3    |
| Current Liabilities            |              | Total Liabilities                     | 2,374.3    |
| Accounts Payable               |              | Equity                                |            |
| Accounts Payables              |              | Opening Balance Equity                | 5,000.0    |
| Bills Payable                  | -5,120.00    | Retained Earnings                     | 128,450.0  |
| Total Accounts Payables        | -5,120.00    | Net Income                            | 381,553.8  |
| Total Accounts Payable         | -5,120.00    | Total Equity                          | 515,003.80 |
| Credit Cards                   |              | TOTAL LIABILITIES & EQUITY            | 517,378.10 |
| Credit Cards & Lines of Credit |              |                                       |            |

#### **Review Income Statement**

|                           | Au | g 2019 | Sep 2 | 2019 | 0  | ct 2019  | No     | ov 2019         | De     | c 2019   |
|---------------------------|----|--------|-------|------|----|----------|--------|-----------------|--------|----------|
| Income                    |    |        |       |      |    |          |        |                 |        |          |
| Design income             |    |        |       |      |    |          | $\geq$ | 975.00          |        | 1,275.00 |
| Discounts given           |    |        |       |      |    |          |        |                 |        | -89.50   |
| Landscaping Services      |    | 321.25 |       |      |    | 1,313.00 |        | 635.64          |        | 4,244.08 |
| Pest Control Services     |    | 70.00  |       |      |    | 70.00    | (      | -100.00         | $\sum$ | 70.00    |
| Sales of Product Income   |    |        |       |      |    |          |        |                 |        | 912.75   |
| Services                  |    |        |       |      |    |          |        |                 |        | 503.55   |
| Total Income              | \$ | 391.25 | \$    | 0.00 | \$ | 1,383.00 | \$     | 1,510.64        | \$     | 6,915.88 |
| Cost of Goods Sold        |    |        |       |      |    |          |        |                 |        |          |
| Cost of Goods Sold        |    |        |       |      |    |          |        |                 |        | 405.00   |
| Total Cost of Goods Sold  | \$ | 0.00   | Ê     | 0.00 | \$ | 0.00     | \$     | <del>0.00</del> | \$     | 405.00   |
| Gross Profit              | \$ | 391.25 | \$    | 0.00 | \$ | 1,383.00 | \$     | 1,510.64        | \$     | 6,510.88 |
| Expenses                  |    |        |       |      |    |          |        |                 |        |          |
| Advertising               |    |        |       |      |    |          |        |                 |        | 74.86    |
| Automobile                |    |        |       |      |    | 54.55    |        | 62.01           |        | 312.81   |
| Equipment Rental          |    |        |       |      |    |          |        |                 |        | 112.00   |
| Insurance                 |    |        |       |      |    |          |        |                 |        | 241.23   |
| Job Expenses              |    |        |       |      |    | 158.08   |        | 197.18          |        | 602.63   |
| Legal & Professional Fees |    | 300.00 |       |      |    | 250.00   |        | 55.00           | (      | 565.00   |
| Maintenance and Repair    |    |        |       |      |    |          |        |                 |        | 940.00   |
| Meals and Entertainment   |    |        |       |      |    |          |        |                 |        | 28.49    |
| Office Expenses           |    |        |       |      |    |          |        |                 |        | 18.08    |
| Rent or Lease             |    |        |       |      |    |          |        | 900.00          |        |          |
| Utilities                 |    |        |       |      |    | 56.50    |        | 274.89          |        |          |
| Total Expenses            | \$ | 300.00 | \$    | 0.00 | \$ | 519.13   | \$     | 1,489.08        | \$     | 2,895.10 |
| Net Operating Income      | \$ | 91.25  | \$    | 0.00 | \$ | 863.87   | \$     | 21.56           | \$     | 3,615.78 |
| Other Expenses            |    |        |       |      |    |          |        |                 |        |          |
| Miscellaneous             |    |        |       |      |    |          |        | 250.00          |        | 2,666.00 |
| Total Other Expenses      | \$ | 0.00   | \$    | 0.00 | \$ | 0.00     | \$     | 250.00          | \$     | 2,666.00 |
| Net Other Income          | \$ | 0.00   | \$    | 0.00 | \$ | 0.00     | -\$    | 250.00          | -\$    | 2,666.00 |
| Net Income                | \$ | 91.25  | \$    | 0.00 | \$ | 863.87   | -\$    | 228.44          | \$     | 949.78   |
|                           | Þ  | 91.25  | \$    | 0.00 | Þ  | 803.87   | -⊅     | 228.44          | Þ      | 949.78   |