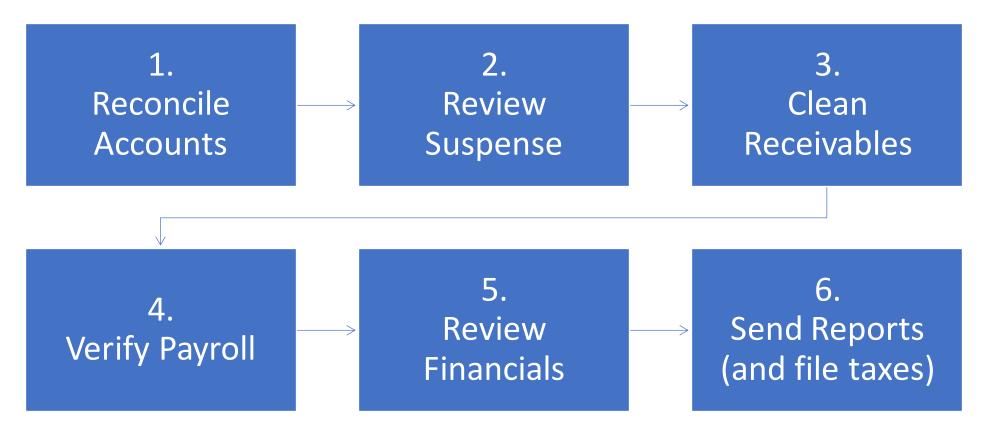

#### Six Step Process

#### Step One – Reconcile Accounts

#### Step Two – Review Suspense

## Step Three – Clean Receivables

#### Step Four – Verify Payroll

#### Step Five – Review Financials

#### Step Six – Send Reports