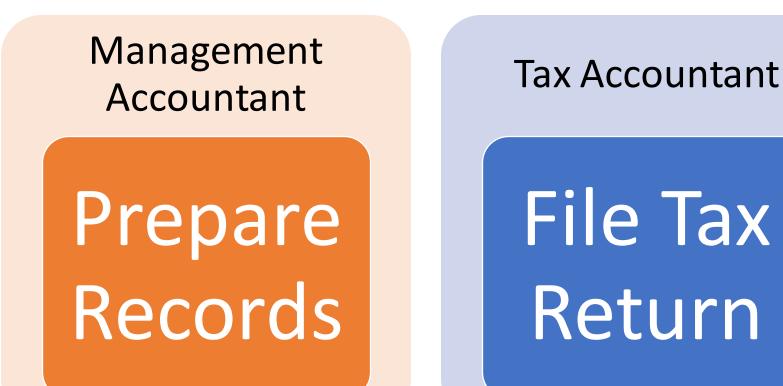

#### Accurate Records

 Management Accountant ("bookkeeper")

# File Tax Return

 Tax Accountant ("CPA")

#### Focus On Management Part

**Management Accountant** 

Prepare Records