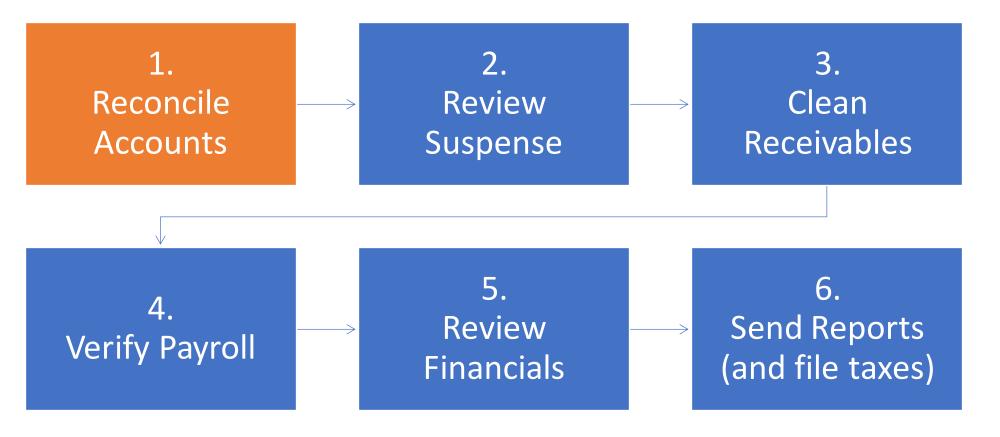

Role Of Each

Reconcile Bank Accounts, Write Off Bad Debt, Review Financial Statements to Ensure Accuracy

Common Red Flags To IRS.

…and more!!!





#### Accounting Firm FOCUSED On Bookkeeping & Strategy For Small Businesses & Non-Profits



# Congratulations!!!





# Tax Obligations







## eCourse Library

#### How To Gather W-9s and File 1099s





**Presented By** 

SERVICES GROUP



## Focus On Bookkeeping





#### **Two Part Process**

#### Accurate Records

 Management Accountant ("bookkeeper")

# File Tax Return

 Tax Accountant ("CPA")



## **Team Approach**





## Use Right Person For Right Job





#### Focus On Management Part



**Management Accountant** 

Prepare Records



#### Software Agnostic









#### Six Step Process





#### Step One – Reconcile Accounts





## **Purpose Of Reconciling**





## How Does Reconciling Work





#### **Reconcile All Cash Accounts**



This Photo by Unknown Author is licensed under <u>CC BY-NC</u>









# Reconciling

1

| DATE       | CLEARED DATE | ТҮРЕ              | REF NO. | ACCOUNT           | PAYEE                  | MEMO                                      | PAYMENT (USD) | DEPOSIT (USD) |   |
|------------|--------------|-------------------|---------|-------------------|------------------------|-------------------------------------------|---------------|---------------|---|
| 08/11/2020 |              | Bill Payment      | 10      | Accounts Payabl   | Robertson & Associates |                                           | 300.00        |               |   |
| 08/19/2020 |              | Receive Paym