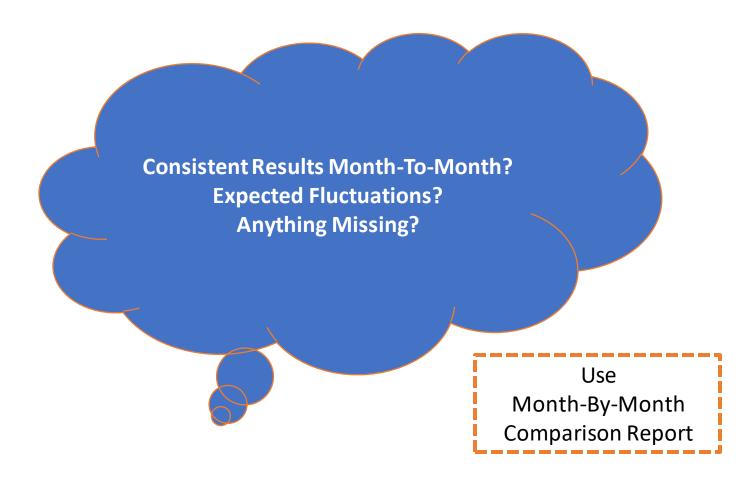

#### **Review Income Statement**

|                           | Au | g 2019 | Sep 2 | 2019 | 0  | ct 2019  | No     | ov 2019         | De     | c 2019   |
|---------------------------|----|--------|-------|------|----|----------|--------|-----------------|--------|----------|
| Income                    |    |        |       |      |    |          |        |                 |        |          |
| Design income             |    |        |       |      |    |          | $\geq$ | 975.00          |        | 1,275.00 |
| Discounts given           |    |        |       |      |    |          |        |                 |        | -89.50   |
| Landscaping Services      |    | 321.25 |       |      |    | 1,313.00 |        | 635.64          |        | 4,244.08 |
| Pest Control Services     |    | 70.00  |       |      |    | 70.00    | (      | -100.00         | $\sum$ | 70.00    |
| Sales of Product Income   |    |        |       |      |    |          |        |                 |        | 912.75   |
| Services                  |    |        |       |      |    |          |        |                 |        | 503.55   |
| Total Income              | \$ | 391.25 | \$    | 0.00 | \$ | 1,383.00 | \$     | 1,510.64        | \$     | 6,915.88 |
| Cost of Goods Sold        |    |        |       |      |    |          |        |                 |        |          |
| Cost of Goods Sold        |    |        |       |      |    |          |        |                 |        | 405.00   |
| Total Cost of Goods Sold  | \$ | 0.00   | Ê     | 0.00 | \$ | 0.00     | \$     | <del>0.00</del> | \$     | 405.00   |
| Gross Profit              | \$ | 391.25 | \$    | 0.00 | \$ | 1,383.00 | \$     | 1,510.64        | \$     | 6,510.88 |
| Expenses                  |    |        |       |      |    |          |        |                 |        |          |
| Advertising               |    |        |       |      |    |          |        |                 |        | 74.86    |
| Automobile                |    |        |       |      |    | 54.55    |        | 62.01           |        | 312.81   |
| Equipment Rental          |    |        |       |      |    |          |        |                 |        | 112.00   |
| Insurance                 |    |        |       |      |    |          |        |                 |        | 241.23   |
| Job Expenses              |    |        |       |      |    | 158.08   |        | 197.18          |        | 602.63   |
| Legal & Professional Fees |    | 300.00 |       |      |    | 250.00   |        | 55.00           | (      | 565.00   |
| Maintenance and Repair    |    |        |       |      |    |          |        |                 |        | 940.00   |
| Meals and Entertainment   |    |        |       |      |    |          |        |                 |        | 28.49    |
| Office Expenses           |    |        |       |      |    |          |        |                 |        | 18.08    |
| Rent or Lease             |    |        |       |      |    |          |        | 900.00          |        |          |
| Utilities                 |    |        |       |      |    | 56.50    |        | 274.89          |        |          |
| Total Expenses            | \$ | 300.00 | \$    | 0.00 | \$ | 519.13   | \$     | 1,489.08        | \$     | 2,895.10 |
| Net Operating Income      | \$ | 91.25  | \$    | 0.00 | \$ | 863.87   | \$     | 21.56           | \$     | 3,615.78 |
| Other Expenses            |    |        |       |      |    |          |        |                 |        |          |
| Miscellaneous             |    |        |       |      |    |          |        | 250.00          |        | 2,666.00 |
| Total Other Expenses      | \$ | 0.00   | \$    | 0.00 | \$ | 0.00     | \$     | 250.00          | \$     | 2,666.00 |
| Net Other Income          | \$ | 0.00   | \$    | 0.00 | \$ | 0.00     | -\$    | 250.00          | -\$    | 2,666.00 |
| Net Income                | \$ | 91.25  | \$    | 0.00 | \$ | 863.87   | -\$    | 228.44          | \$     | 949.78   |
|                           | Þ  | 91.25  | \$    | 0.00 | Þ  | 803.87   | -⊅     | 228.44          | Þ      | 949.78   |